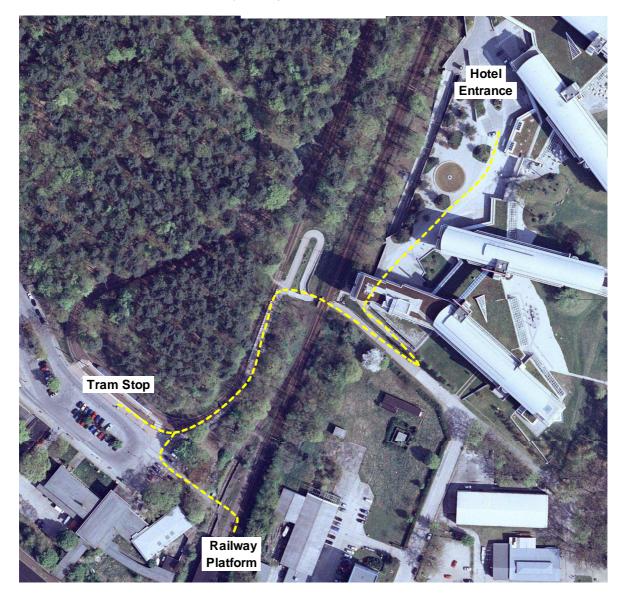

# Footpath (about 400m) from Tram or Railway station *Pirschheide* to the *Kongresshotel*

Please print this map for finding the way to the hotel After having left the tram or train:

- Try to spot indications with the hotel logo →
- Try to spot indications with the workshop logo →
- · Walk parallel to the tram rails
- Turn right and cross under the railway through the little tunnel
- Enter the hotel complex to your left